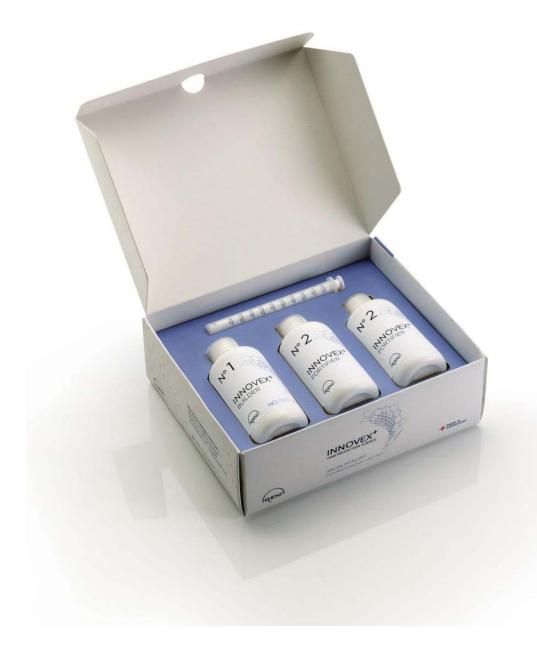

### Salon Intro Kit

SALON INTRO KIT (cod. INX 130) Composed by:

1 pc. INNOVEX BUILDER N° 1 (130 ml) 2 pcs. INNOVEX FORTIFIER N° 2 (130 ml) 1 pc. Measuring syringe

1 pc. Use Manual

Up to 20 applications