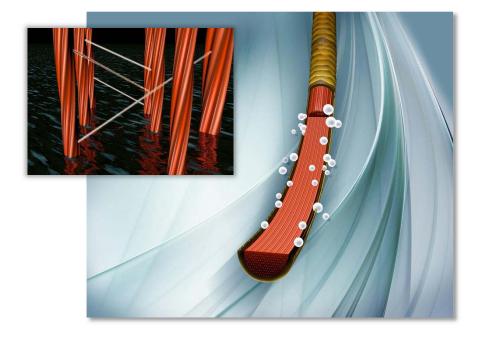

# **STEP 1 - BUILDER**

#### **INSIDE ACTION**

- Rebuild the hair cortex
- Hydrates

# THE SYSTEM: How does the STEP 1 work

# STEP 1 - BUILDER

#### **INSIDE ACTION**

Innovex BUILDER contains:

 10 specifically selected amino acids that costituted the structure of hair in nature.

The blend of these amino acids, in association with the active ingredients as pomegranate seed oil, yeast extract and blueberry extract, directed to the hair cortex, gurantees a correct **rebuilding and fusing of the bonds between the kartin fibers** in the hair.

 Sodium PCA and filmogenic polymers as the PVP: substances appointed to incraese and preserve the level of hydration of the hair.

The combined action of these active ingridients **act inside of the hair cortex**, exactly where hair color, bleaching, straighteners and permanents act, **build and strenght the bonds between the keratin fibers and offer hydration** during the chemical process.