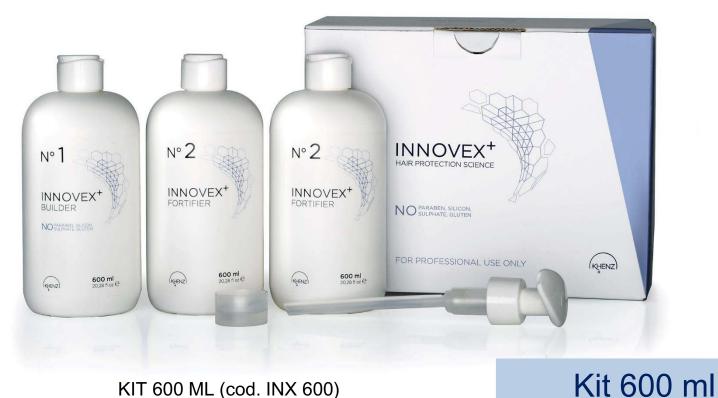

### THE RANGE: Size 600 ml

KIT 600 ML (cod. INX 600) Composed by:

Up to 100 applications

- 1 pc. INNOVEX BUILDER N° 1 (600 ml) 2 pcs. INNOVEX FORTIFIER N° 2 (600 ml) 1 pc. PUMP FOR FORTIFIER 1 pc. Meausiring Cup
- 1 pc. Use Manual