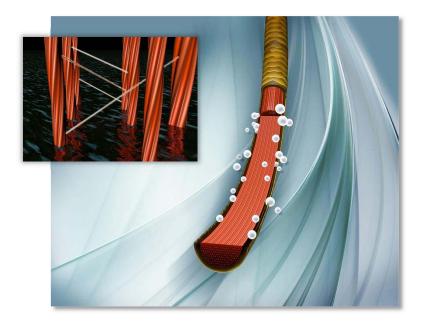

# **STEP 1 - BUILDER**

#### **INSIDE ACTION**

- Rebuild the hair cortex
- Hydrates

# THE SYSTEM: How does the STEP 1 work

# STEP 1 - BUILDER

#### **INSIDE ACTION**

Innovex BUILDER contains:

 10 specifically selected amino acids that costituted the structure of hair in nature.

The blend of these amino acids, in association with the active ingredients as pomegranate seed oil, yeast extract and blueberry extract, directed to the hair cortex, gurantees a correct **rebuilding and fusing of the bonds between the kartin fibers** in the hair.

 Sodium PCA and filmogenic polymers as the PVP: substances appointed to incraese and preserve the level of hydration of the hair.

The combined action of these active ingridients **act inside of the hair cortex**, exactly where hair color, bleaching, straighteners and permanents act, **build and strenght the bonds between the keratin fibers and offer hydration** during the chemical process.