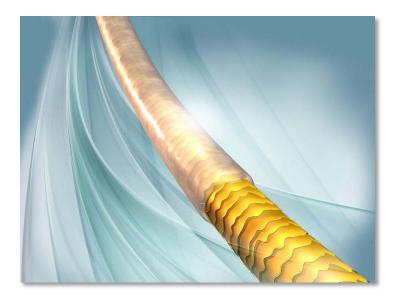

# THE SYSTEM: How does it work

# THE SYSTEM: How does the STEP 1 work

#### **INSIDE ACTION**

Innovex BUILDER contains:

 10 specifically selected amino acids that costituted the structure of hair in nature.

The blend of these amino acids, in association with the active ingredients as pomegranate seed oil, yeast extract and blueberry extract, directed to the hair cortex, gurantees a correct **rebuilding and fusing of the bonds between the kartin fibers** in the hair.

 Sodium PCA and filmogenic polymers as the PVP: substances appointed to incraese and preserve the level of hydration of the hair.

The combined action of these active ingridients **act inside of the hair cortex**, exactly where hair color, bleaching, straighteners and permanents act, **build and strenght the bonds between the keratin fibers and offer hydration** during the chemical process.

### THE SYSTEM: How does the STEP 2 work

Innovex cream treatment FORTIFIER fuses the **bonds** created inside the hair and **seal the cuticle** providing in the same time extra nourishment and hydration.