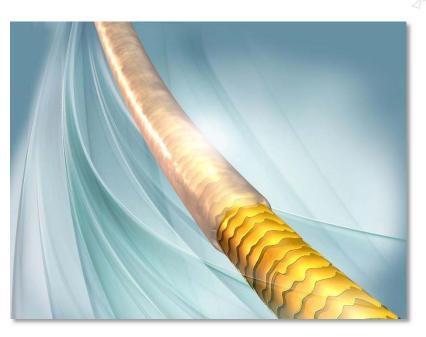

# **STEP 2 - FORTIFIER**

#### **OUTSIDE ACTION**

- Fusing between the keratin bonds
- extra-nourishing

### THE SYSTEM: How does the STEP 2 work

Innovex cream treatment FORTIFIER fuses the **bonds** created inside the hair and **seal the cuticle** providing in the same time extra nourishment and hydration.

# **STEP 2 - FORTIFIER**

**OUTSIDE ACTION** 